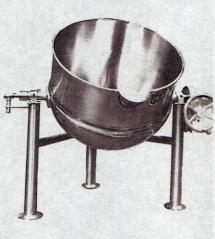

#### CD — Super-Jacket — Trunnion Mounted with Manual Tilting

This style has a jacket as described but is trunnion-mounted for tilt-pouring. An outlet or valve may be added to the bottom for drainage or emptying. Plus positive latching to meet Federal safety standards.

#### CWD — Super-Jacket — Trunnior Mounted with Worm Gear Tilting

This is identical with manual tilt models but as this is of larger capacity is provided with an enclosed worm gear for easier tilting. A safety latch is also standard. Because of the weights involved it is further recommended that trunnian kettles with capacities of 150 gallons and up be tilted hydraulically. (For details, please refer to Bulletin 700).