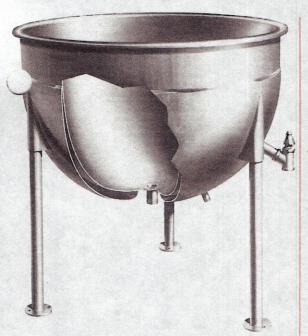

#### Super-Jacket — Stationary

The Style D super-jacket permits both heating with steam and cooling with water thru separate connections. The "D" jacket has a larger annular space thus offering faster heating and cooling cycles. As a result this style has proven most popular in a wide variety of processing applications. A baffle between jackets is available to provide directional flow of liquid heating or cooling medium.