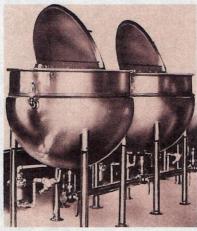

#### CD — Super-Jacket — Trunnion Mounted with Manual Tilting

This style has a jacket as described but is trunnion-mounted for tilt-pouring. An outlet or valve may be added to the bottom for drainage or emptying. Plus positive latching to meet Federal safety standards.

#### CWD — Super-Jacket — Trunnior Mounted with Worm Gear Tilting

This is identical with manual tilt models but as this is of larger capacity is provided with an enclosed worm gear for easier tilting. A safety latch is also standard. Because of the weights involved it is further recommended that trunnian kettles with capacities of 150 gallons and up be tilted hydraulically. (For details, please refer to Bulletin 700).