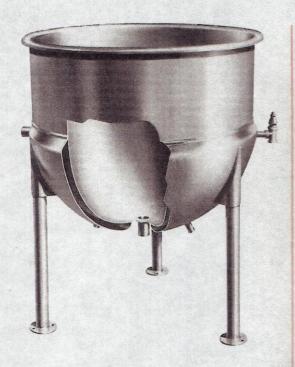

#### Standard Jacket — Stationary

Style A kettles are designed for general purpose heavy-duty use and have proven to be the most universally-used quality kettle available. The standard jacket covers approximately the surface of the hemisphere and provides efficient and uniform heat for most processing requirements.

### Full Jacket - Stationary

The full jacket covers approximately the entire surface of the kettle hence this style has a much larger diameter to depth ratio than Style A. Full jacket models are designed for use where heating requirements are particularly demanding as these kettles have an exceptionally high ratio of heating surface per unit of volume.