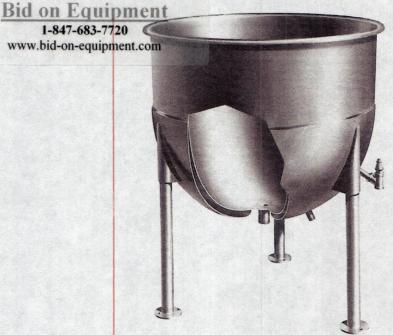

#### Standard Jacket — Stationary

Style A kettles are designed for general purpose heavy-duty use and have proven to be the most universally-used quality kettle available. The standard jacket covers approximately the surface of the hemisphere and provides efficient and uniform heat for most processing requirements.

### Full Jacket - Stationary

The full jacket covers approximately the entire surface of the kettle hence this style has a much larger diameter to depth ratio than Style A. Full jacket models are designed for use where heating requirements are particularly demanding as these kettles have an exceptionally high ratio of heating surface per unit of volume.