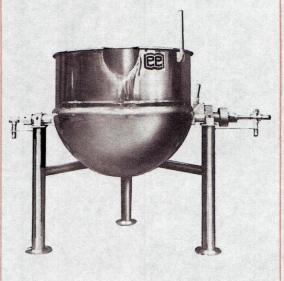

#### CD — Super-Jacket — Trunnion Mounted with Manual Tilting

This style has a jacket as described but is trunnion-mounted for tilt-pouring. An outlet or valve may be added to the bottom for drainage or emptying. Plus positive latching to meet Federal safety standards.

#### CWD — Super-Jacket — Trunnior Mounted with Worm Gear Tilting

This is identical with manual tilt models but as this is of larger capacity is provided with an enclosed worm gear for easier tilting. A safety latch is also standard. Because of the weights involved it is further recommended that trunnian kettles with capacities of 150 gallons and up be tilted hydraulically. (For details, please refer to Bulletin 700).