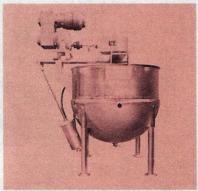

#### Standard Jacket — Stationary

Style A kettles are designed for general purpose heavy-duty use and have proven to be the most universally-used quality kettle available. The standard jacket covers approximately the surface of the hemisphere and provides efficient and uniform heat for most processing requirements.